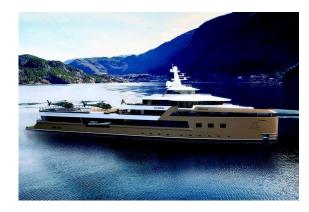

## **Dredging, Offshore & Transport**

- Nuyina
- Icebreaker (160m)
- Newbuild: System
  Integration; Complete
  Electrical Installation

- Jumbo Javelin
- Heavy Load Carrier (144m)
- Refit: Distribution
  panels; modifications to
  AMCS and PMS

- Anchorage
- Trailing Suction Hopper
  Dredger (3000m3)
- Newbuild: Electrical Installation and Automation Systems