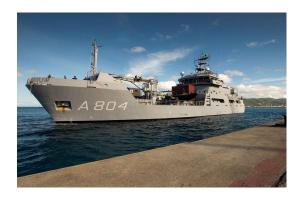

- Zr. Ms. Pelikaan
- Naval Auxilary Vessel (65m)
- Refit: Mid-life upgrade and maintenance