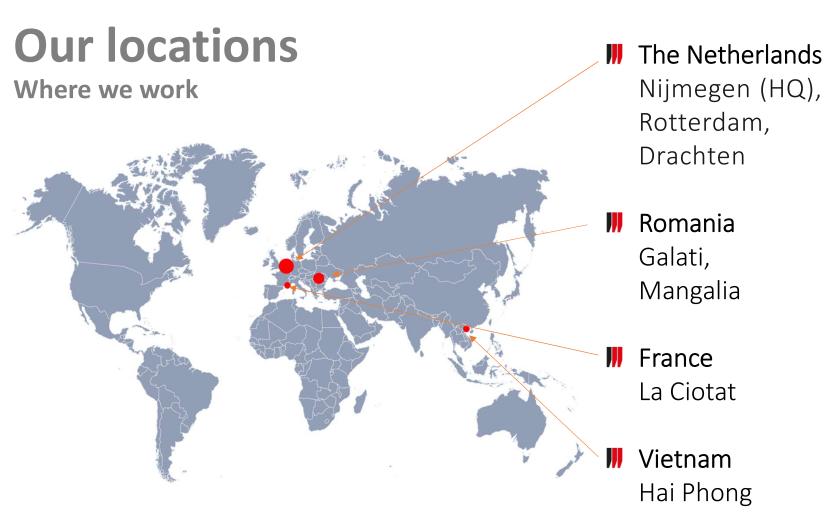

## Alewijnse

- Working in 4 segments
  - Navy & Governmental,
  - Dredging & Offshore,
  - Yachting
  - Industry
- ₩ New build, Refit, Solutions, Panel-building, Repair & Maintenance projects
- International Footprint, own branches in the Netherlands, Romania, France and Vietnam
- Competent & flexible
  - # +/- 130 Engineers, +/- 600 Electrical Installers