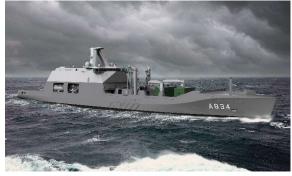

### **Naval & Governmental**

- Zr. Ms. Den Helder
- Combat Support Ship (179,5 meter)
- Newbuild: installation activities, including of the military equipment

- Reformador
- Long Rage Ocean Patrol Vessel (107,5m)
- Newbuild: System Integration; Installing; Supervising; Commissioning on site