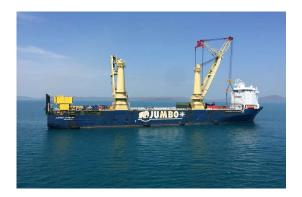

## **Dredging, Offshore & Transport**

- Nuyina
- Icebreaker (160m)
- Newbuild: System
  Integration; Complete
  Electrical Installation

- Jumbo Javelin
- Heavy Load Carrier (144m)
- Refit: Distribution
  panels; modifications to
  AMCS and PMS