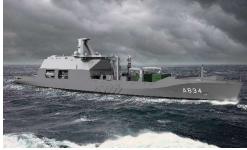

### **Naval & Governmental**

- Zr. Ms. Den Helder
- Combat Support Ship (179,5 meter)
- Newbuild: installation activities, including of the military equipment

- Reformador
- Long Rage Ocean Patrol Vessel (107,5m)
- Newbuild: System Integration; Installing; Supervising; Commissioning on site