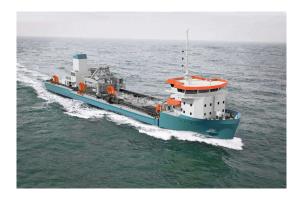

- Anchorage
- Trailing Suction Hopper
  Dredger (3000m3)
- Newbuild: Electrical Installation and Automation Systems