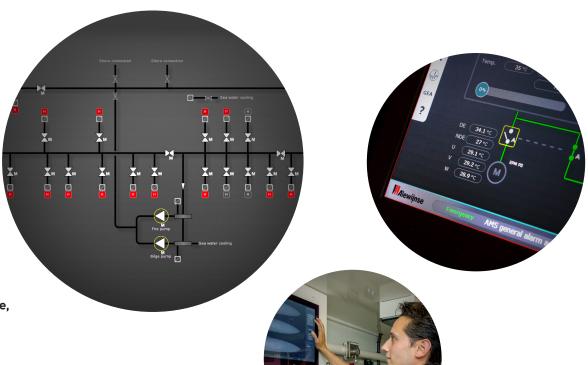

### **About AMCS**

Alewijnse is presenting its next generation of alarm, monitoring and control system (AMCS), taking full advantage of the latest advances in software and hardware to deliver systems that set new standards of speed, reliability and versatility.

The latest high-end PLC architecture, together with an all-new, next generation, graphical user interface that is faster and more fluent, makes the AMCS even easier to navigate and highly customizable.

Users benefit from the most reliable, innovative and flexible systems yet, that are also ideal for marine environments and which use components that are supported by a worldwide service network.