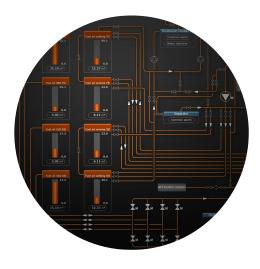

### **About AMCS**

Alewijnse is presenting its next generation of alarm, monitoring and control system (AMCS), taking full advantage of the latest advances in software and hardware to deliver systems that set new standards of speed, reliability and versatility.

The latest high-end PLC architecture, together with an all-new, next generation, graphical user interface that is faster and more fluent, makes the AMCS even easier to navigate and highly customizable.

Users benefit from the most reliable, innovative and flexible systems yet, that are also ideal for marine environments and which use components that are supported by a worldwide service network.