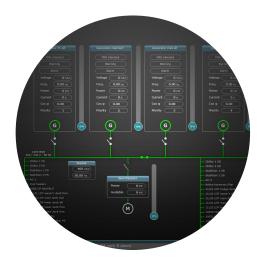

### **About AMCS**

Alewijnse is presenting its next generation of alarm, monitoring and control system (AMCS), taking full advantage of the latest advances in software and hardware to deliver systems that set new standards of speed, reliability and versatility.

The latest high-end PLC architecture, together with an all-new, next generation, graphical user interface that is faster and more fluent, makes the AMCS even easier to navigate and highly customizable.

Users benefit from the most reliable, innovative and flexible systems yet, that are also ideal for marine environments and which use components that are supported by a worldwide service network.