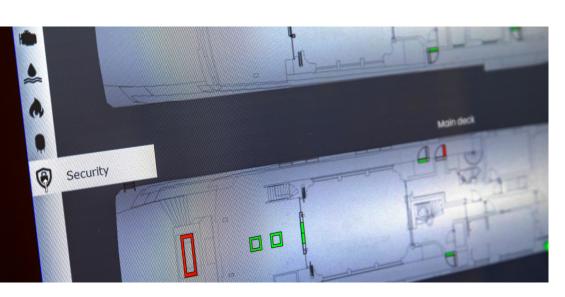

### **About AMCS**

Alewijnse is presenting its next generation of alarm, monitoring and control system (AMCS), taking full advantage of the latest advances in software and hardware to deliver systems that set new standards of speed, reliability and versatility.

The latest high-end PLC architecture, together with an all-new, next generation, graphical user interface that is faster and more fluent, makes the AMCS even easier to navigate and highly customizable.

### **About Alewijnse**

We are a leading system integrator of electrical and automation systems in the global maritime industry. Working in partnerships with our customers and suppliers, we offer a comprehensive range of technical solutions. These include electrical installations, power distribution, propulsion systems, vessel and process automation, audio, video & IT, Ligting en Lighting Control, safety & security and navigation & communications.